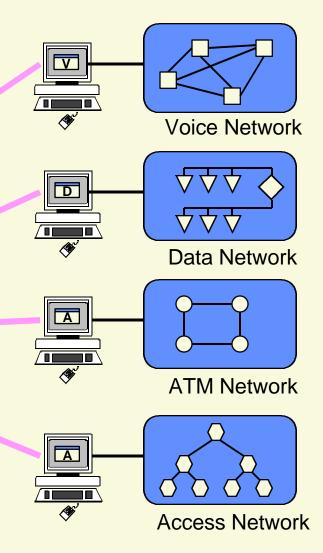

## **Marconi Communications Software Systems**

# Management Aspects of Voice Moving to Packet Infrastructure

**Author: Markus Noller** 



## **Today's Narrowband Networks**

Configuration per Sub Port and Sub Configuration per Node
POTS Switch
e.g. Trunks and Bundles







#### **Fiber enhanced Networks**











Fiber to the Remote

#### **Voice Over Packet**



Configuration per Node DSLAM, Switch, Router







#### Most Configuration is Remote











## **Layered Networks**









## **Integration by Workflow Management**





**Network Operations** 



**Customer Services** 



**Work Orders** 





**Network Operations Voice** 









#### **Critical Success Factors**

Installation of Services

**SLOW** 

Performance of Services

WHERE?

Operational Costs

**HIGH** 



### **Low-Cost Solution**





# **Preferred Solution:**Integrated Network Management







THIS COULD BE YOUR FINEST HOUR.

Thank You!