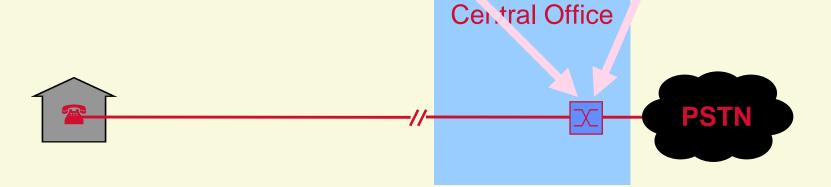

## **Today's Narrowband Networks**

Configuration per Sub Port and Sub Configuration per Node
POTS Switch
e.g. Trunks and Bundles