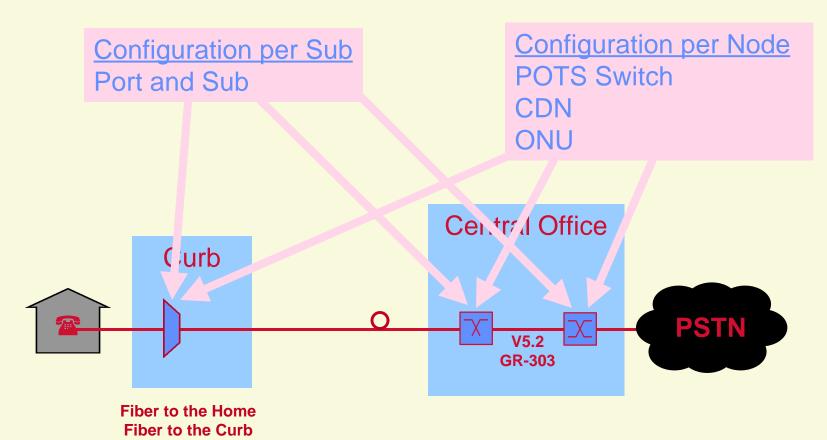

## **Today's Narrowband Networks**

Configuration per Sub Port and Sub Configuration per Node
POTS Switch
e.g. Trunks and Bundles

#### **Fiber enhanced Networks**

Fiber to the Remote