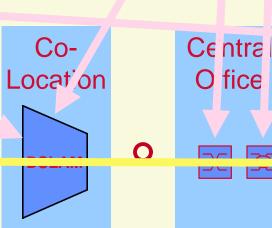

## **Today's Narrowband Networks**

Configuration per Sub Port and Sub Configuration per Node
POTS Switch
e.g. Trunks and Bundles